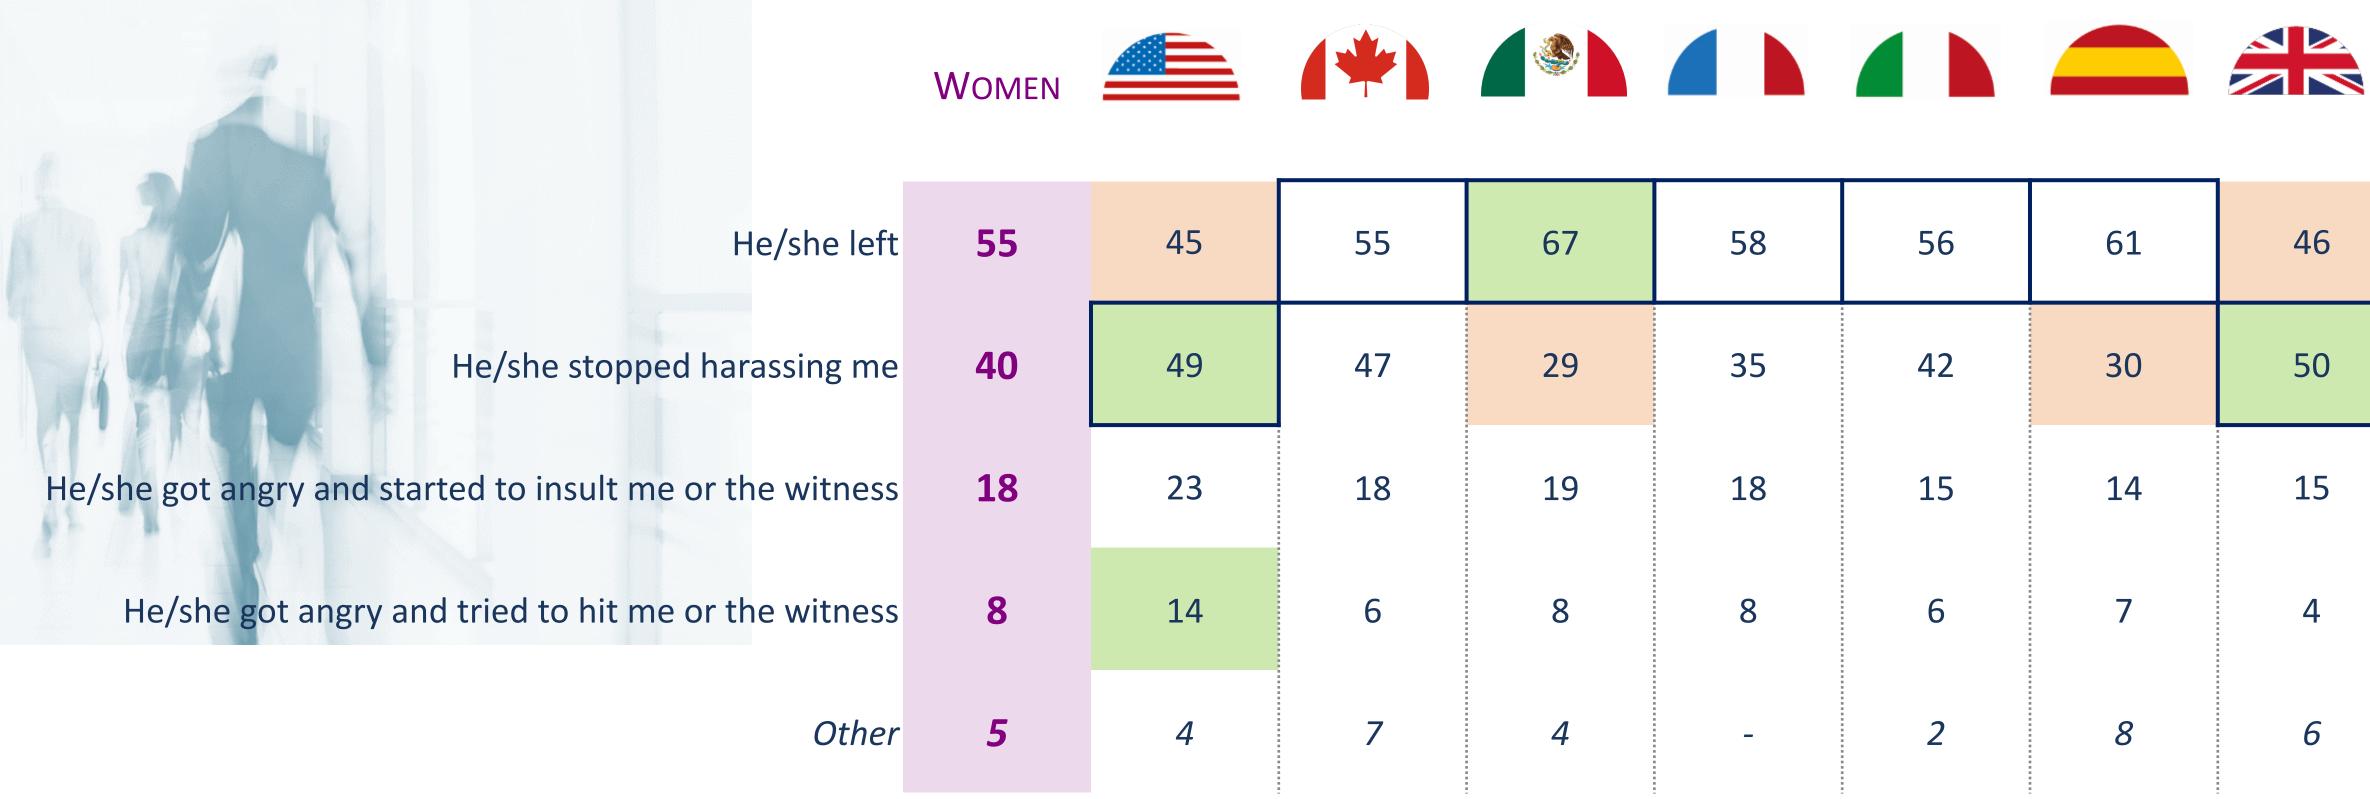

### **Impact on the harasser**

### IF SOMEONE INTERVENED

*Question : How did it impact the harasser? Multiple answers* 

11 ©Ipsos – International survey on sexual harassment in public spaces – L'Oréal Paris – March 2019 TOP 1 PER COUNTRY

| 45 | 55 | 67 | 58 | 56 | 61 | 4( |
|----|----|----|----|----|----|----|
| 49 | 47 | 29 | 35 | 42 | 30 | 5( |
| 23 | 18 | 19 | 18 | 15 | 14 | 15 |
| 14 | 6  | 8  | 8  | 6  | 7  | 4  |
| 4  | 7  | 4  | _  | 2  | 8  | 6  |