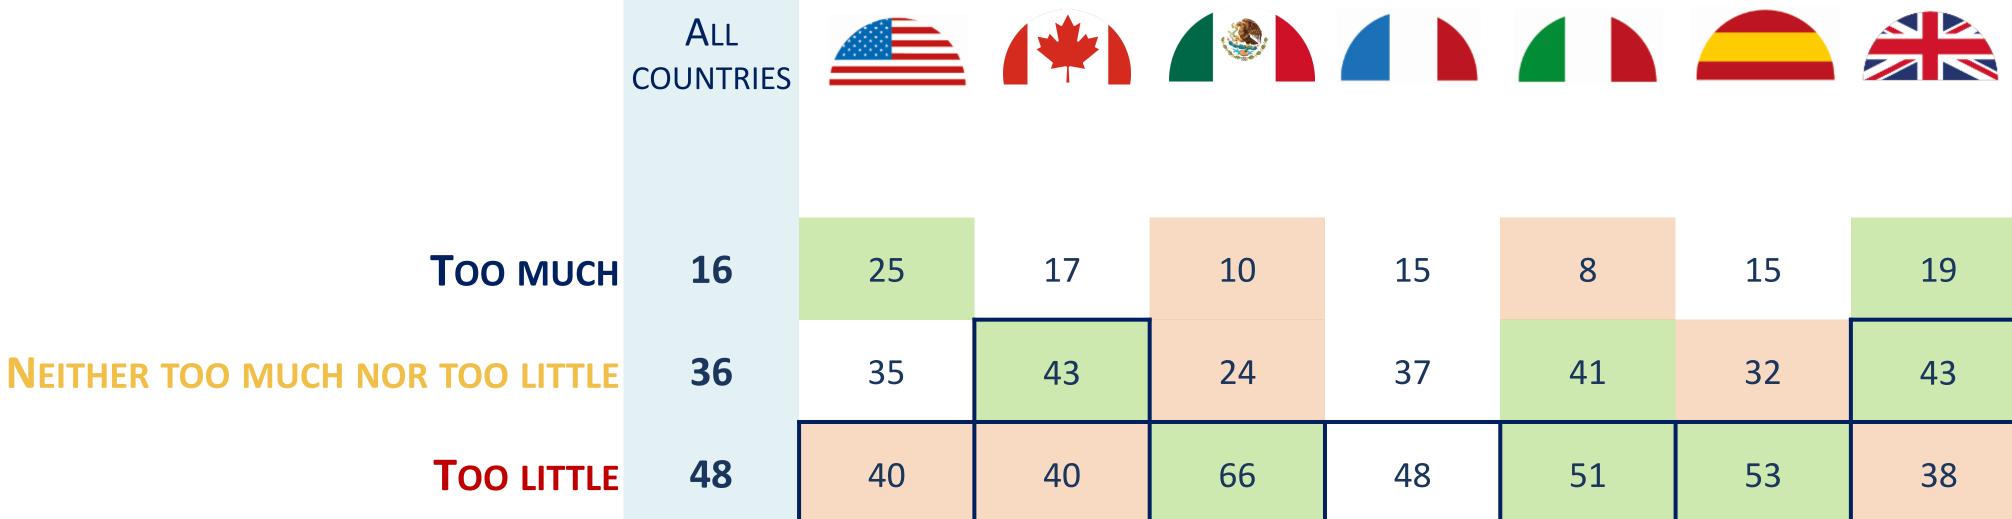

# **Opinion on how much people talk about sexual harassment (per country)**

Question : Do you feel people talk too much/too little/neither too much nor too little about sexual harassment in your country?

3 ©Ipsos – International survey on sexual harassment in public spaces – L'Oréal Paris – March 2019 TOP 1 PER COUNTRY

| 25 | 17 | 10 | 15 | 8  | 15 | 19 |
|----|----|----|----|----|----|----|
| 35 | 43 | 24 | 37 | 41 | 32 | 43 |
| 40 | 40 | 66 | 48 | 51 | 53 | 38 |