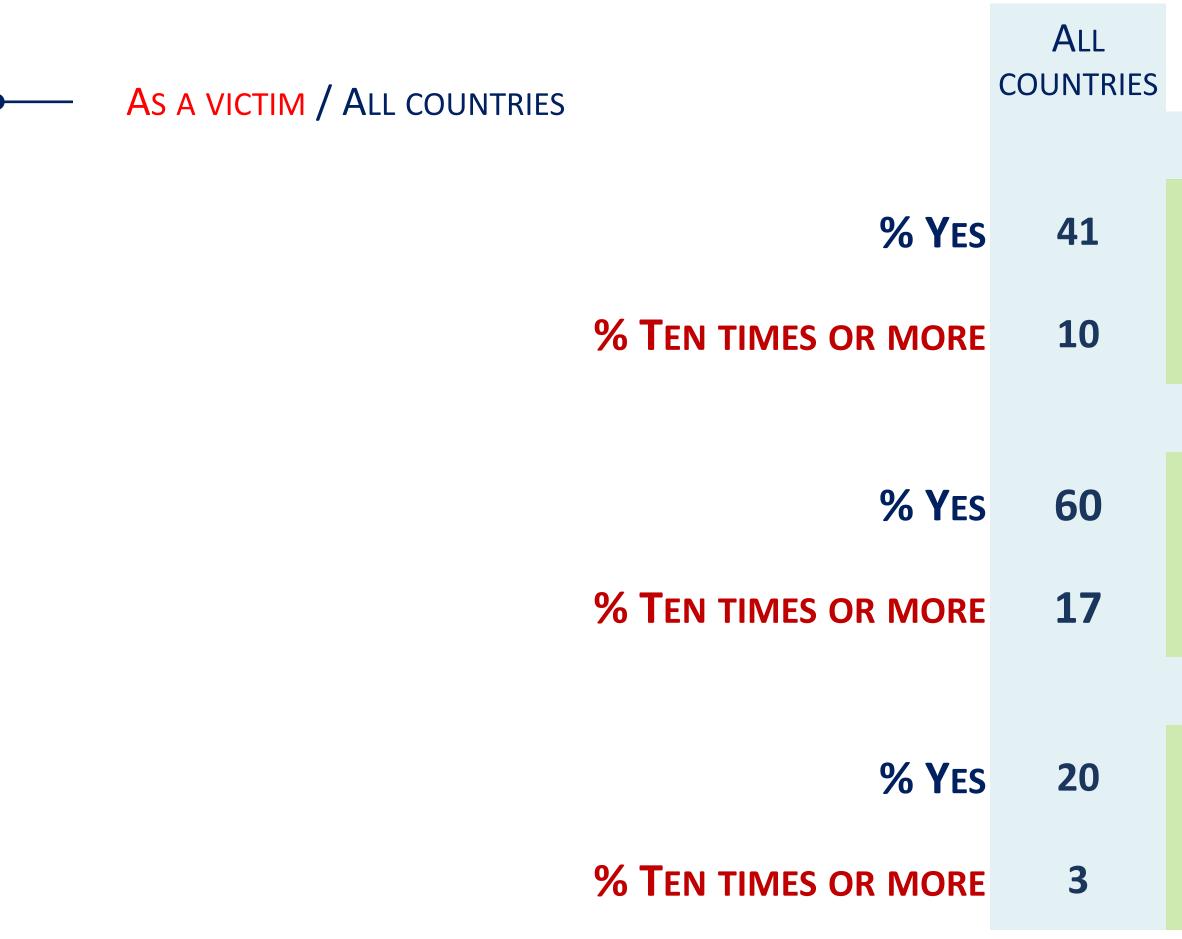

# Personal experience of sexual harassment – as a victim (spontaneously, per country)

Question : Have you personally experienced any situation of sexual harassment in a public space (on the street, in public transportation, in a shop, in a bar, etc.)...?

©Ipsos – International survey on sexual harassment in public spaces – L'Oréal Paris – March 2019

| WHOLE SAMPLE |    |    |     |    |    |    |  |  |  |  |  |
|--------------|----|----|-----|----|----|----|--|--|--|--|--|
| 51           | 45 | 52 | 36  | 30 | 34 | 40 |  |  |  |  |  |
| 16           | 11 | 11 | 9   | 4  | 9  | 10 |  |  |  |  |  |
|              |    | Wo | MEN |    |    |    |  |  |  |  |  |
| 69           | 65 | 72 | 56  | 48 | 52 | 61 |  |  |  |  |  |
| 23           | 20 | 18 | 13  | 8  | 15 | 18 |  |  |  |  |  |
|              |    | MI | EN  |    |    |    |  |  |  |  |  |
| 32           | 23 | 29 | 14  | 11 | 14 | 19 |  |  |  |  |  |
| 8            | 2  | 2  | 3   | 2  | 3  | 3  |  |  |  |  |  |