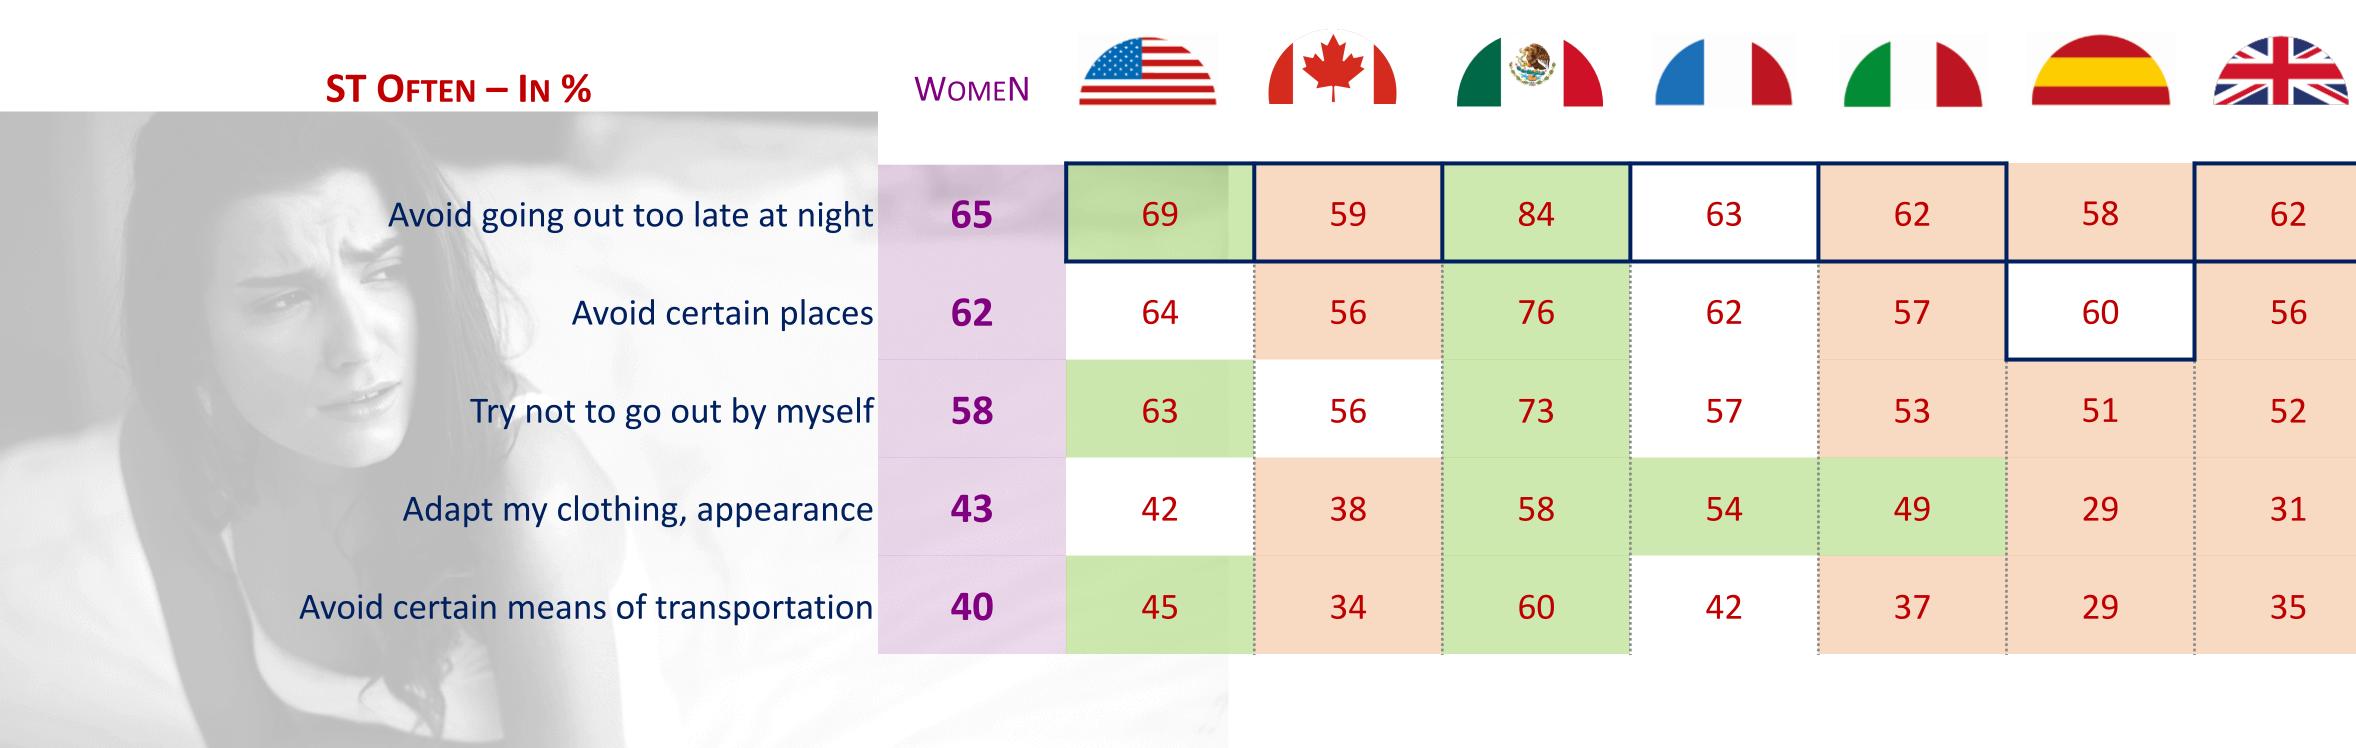

Question : How have these situations impacted the following things? (we talk about all situations you experienced, not only the last one)

TOP 1 PER COUNTRY

What women do to avoid situations of sexual harassment in public spaces – per country

ALL WOMEN

Question : Do you do the following things to avoid these types of situations in public spaces (on the street, in public transportation, in shops, in bars, etc.)?

TOP 1 PER COUNTRY

| 69 | 59 | 84 | 63 | 62 | 58 | 62 |
|----|----|----|----|----|----|----|
| 64 | 56 | 76 | 62 | 57 | 60 | 56 |
| 63 | 56 | 73 | 57 | 53 | 51 | 52 |
| 42 | 38 | 58 | 54 | 49 | 29 | 31 |
| 45 | 34 | 60 | 42 | 37 | 29 | 35 |